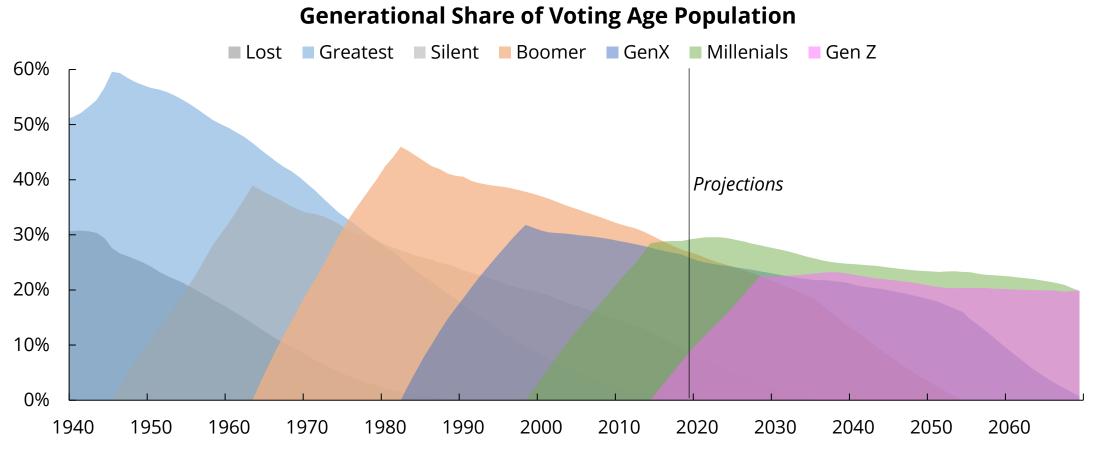

# Regime change

• Great Depression: Social democracy &

welfare state

- Exchange rate crisis: monetarism
- Oil shocks & stagflation: neoliberalism &

independent central bank

• GFC & Pandemic: nation building?

## Political consensus harder to reach