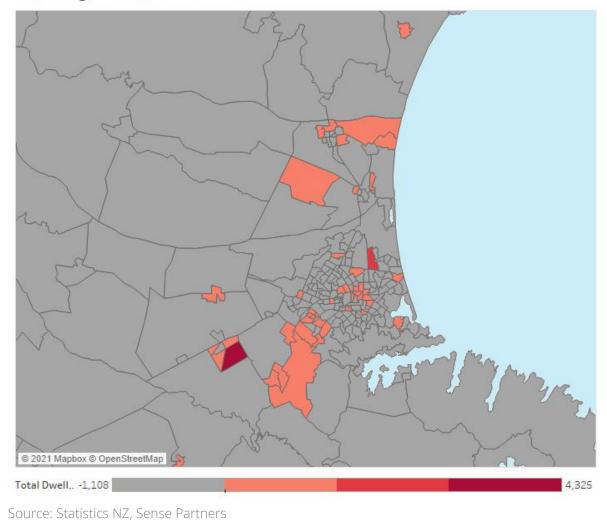

# Lessons from rebuilding Canterbury

Source: Statistics NZ, Sense Partners

Dwelling Consents 2010-2020