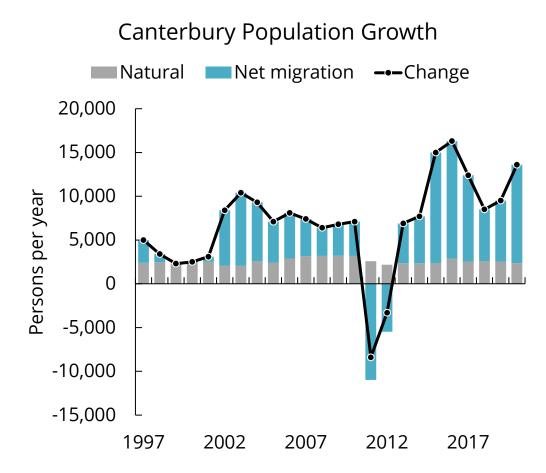

# Lessons from rebuilding Canterbury

Source: Statistics NZ, Sense Partners

Dwelling Consents 2010-2020