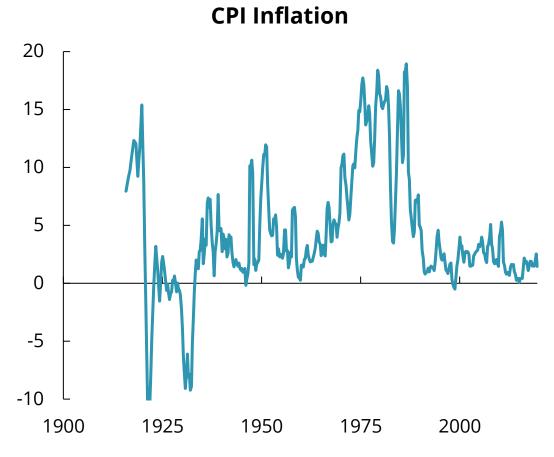

# Regime change

• Great Depression: Social democracy &

welfare state

- Exchange rate crisis: monetarism
- Oil shocks & stagflation: neoliberalism &

independent central bank

• GFC & Pandemic: nation building?

## Political consensus harder to reach