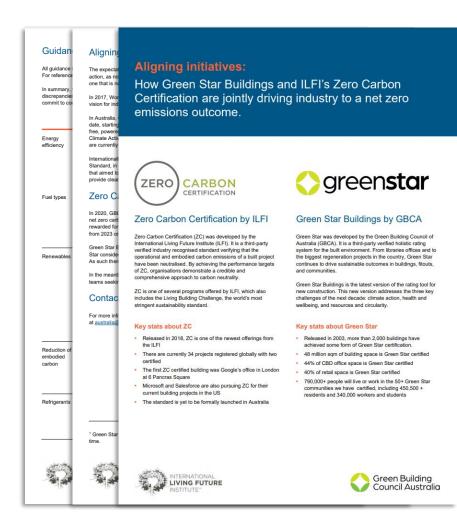

#### Aligning initiatives:

How Green Star Buildings and ILFI's Zero Carbon Certification are jointly driving industry to a net zero emissions outcome.

#### Zero Carbon Certification by ILFI

Zero Carton Certification (Zc) was developed by the International Living Future Institute (UEF). It is a third-party verified industry recognised standard verifying that the operational and embodied carbon emissions of a built project have been neutralised. By achieving the performance targets of ZC, organisations demonstrate a credible and comprehensive approach to carbon neutrality.

ZC is one of several programs offered by ILFI, which also includes the Living Building Challenge, the world's most stringent sustainability standard.

#### Key stats about ZC

- Released in 2018, ZC is one of the newest offerings from the ILFI
   There are currently 34 projects registered globally with two
- certified The first ZC certified building was Google's office in London
- at 6 Pancras Square Microsoft and Salesforce are also pursuing ZC for their
- current building projects in the US
- The standard is yet to be formally launched in Australia

#### Green Star was developed by the Green Building Council of Australia (GBCA). It is a third-party verified holistic rating system for the built environment. From libraries offices and to the biggest regeneration projects in the country, Green Star continues to drive sustainable outcomes in buildings, fitouts, and communities.

Green Star Buildings is the latest version of the rating tool for new construction. This new version addresses the three key challenges of the next decade: climate action, health and wellbeing, and resources and circularity.

#### Key stats about Green Star

- Released in 2003, more than 2,000 buildings have achieved some form of Green Star certification.
   48 million sqm of building space is Green Star certified
- 44% of CBD office space is Green Star certified
- 40% of retail space is Green Star certified
   790,000+ people will live or work in the 50+ Green Star communities we have certified, including 450,500 + residents and 340,000 workers and students