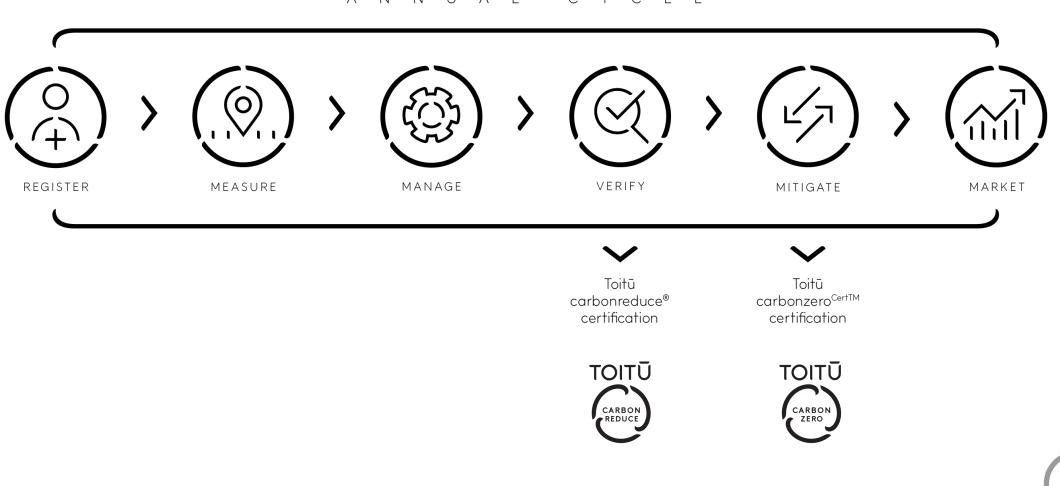

#### ANNUAL CYCLE

#### Toitū carbonzero and carbonreduce

✓ Credible pathway and guidance

- ✓ Measure, Manage & Offset
- ✓ Third-party verification
- $\checkmark$  Accredited by JAS-ANZ
- $\checkmark$  In line with ISO 14064-1