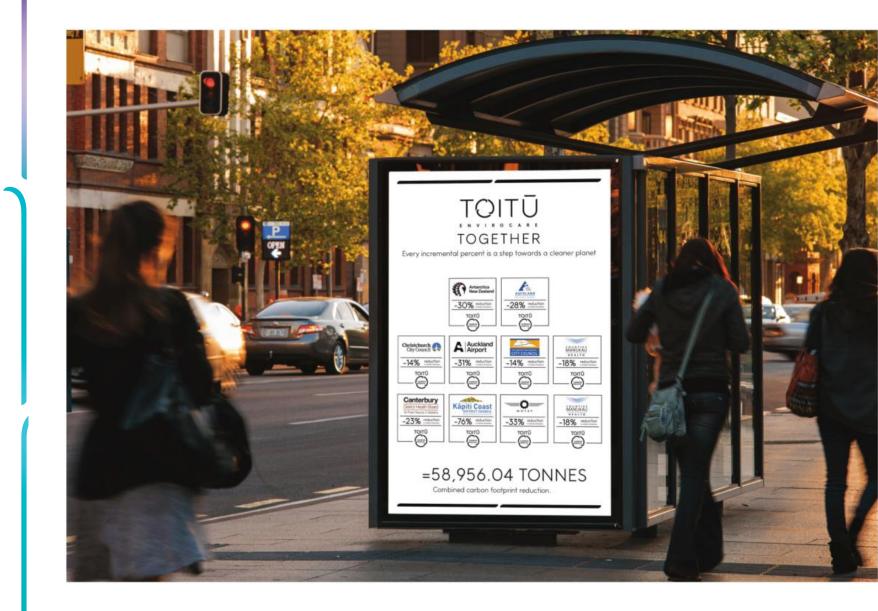

In line with ISO 14064-1



#### ANNUAL CYCLE

#### **Carbon Credits**

One carbon credit is equal to 1 tonne of CO2e

Carbon credits are awarded for projects that **store**, **avoid** or **reduce** greenhouse gas emissions in the atmosphere.

| +++<br>+ +    | CARBON NEUTRAL<br>BALANCING EMISSIONS TO NET ZERO | $\frac{1}{2}$            |
|---------------|---------------------------------------------------|--------------------------|
| GHG EMISSIONS | \$ <b>&gt;</b>                                    | CARBON CREDIT<br>PROJECT |
|               | CREDITS                                           |                          |
|               |                                                   | $\sim$                   |



#### Toitū Certified Buildings







#### The Collective Outcome





 $\bigcirc$ 

#### Carbon Zero vs. Net Zero