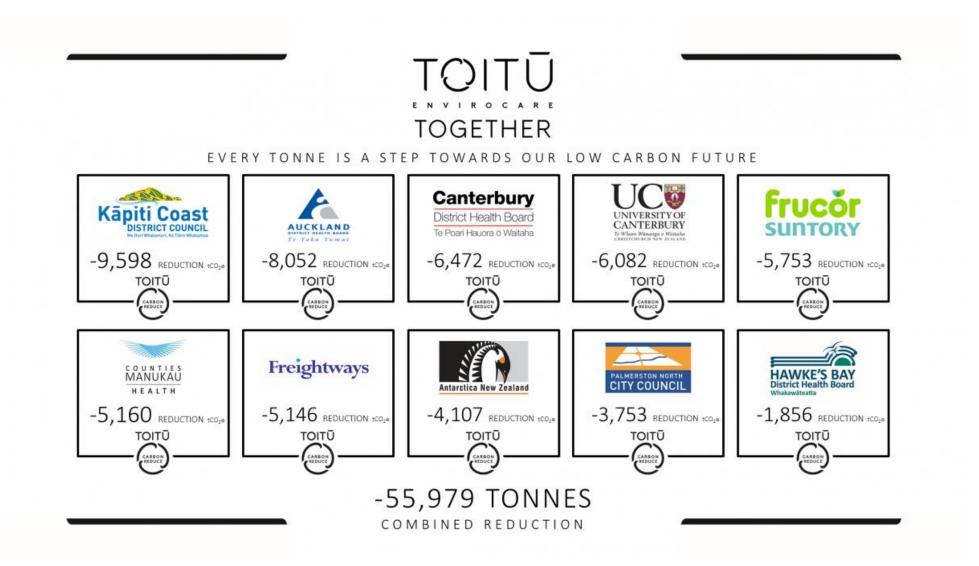

n line with ISO 14064-1



#### ANNUAL CYCLE

#### **Carbon Credits**

One carbon credit is equal to 1 tonne of CO2e

Carbon credits are awarded for projects that **store**, **avoid** or **reduce** greenhouse gas emissions in the atmosphere.

| +++<br>+ +    | CARBON NEUTRAL<br>BALANCING EMISSIONS TO NET ZERO | $\frac{1}{2}$            |
|---------------|---------------------------------------------------|--------------------------|
| GHG EMISSIONS | \$ <b>&gt;</b>                                    | CARBON CREDIT<br>PROJECT |
|               | CREDITS                                           |                          |
|               |                                                   | $\sim$                   |



#### Toitū Certified Buildings







#### The Collective Outcome





 $\bigcirc$ 

#### Carbon Zero vs. Net Zero