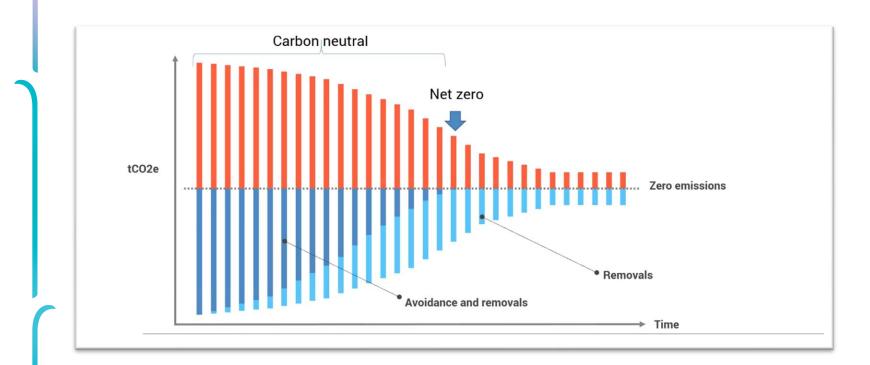

### **Carbon Credits**

One carbon credit is equal to 1 tonne of CO2e

Carbon credits are awarded for projects that **store**, **avoid** or **reduce** greenhouse gas emissions in the atmosphere.

| +++<br>+ +    | CARBON NEUTRAL<br>BALANCING EMISSIONS TO NET ZERO | $\frac{1}{2}$            |
|---------------|---------------------------------------------------|--------------------------|
| GHG EMISSIONS | \$ <b>&gt;</b>                                    | CARBON CREDIT<br>PROJECT |
|               | CREDITS                                           |                          |
|               |                                                   | $\sim$                   |



#### Toitū Certified Buildings







#### The Collective Outcome





 $\bigcirc$ 

#### Carbon Zero vs. Net Zero